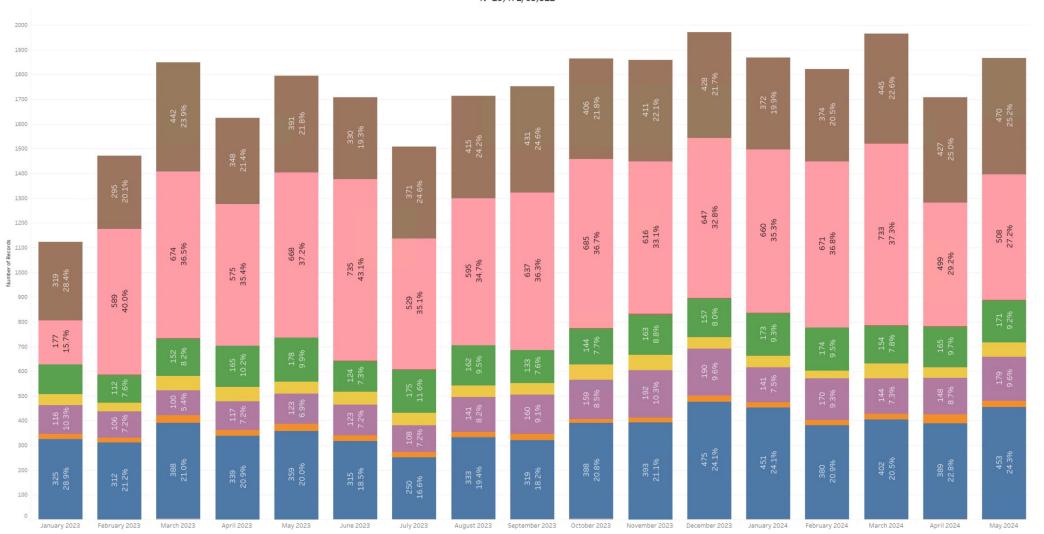

#### **Contents**

**Cumulative Metrics** 

**Previous Month Summary** 

**Alert Status Updates** 

Division

US

ABDOMINAL
BREAST
MSK
NCVI
NEURO
NUCMED
THORACIC

BWPO ARRC Alerts Acted Upon by Referring Providers vs. Safety Net - 10/21/2019-5/31/2024 N=50,264/65,812 BWPO ARRC Alerts Acted Upon by Referring Providers vs. Safety Net by Month - 1/1/2023-5/31/2024 N=22,051/65,812

BWPO Referring Provider Action on ARRC Alerts - 10/21/2019-5/31/2024 N=40,979/50,264 BWPO Referring Provider Action on ARRC Alerts by Month - 1/1/2023-5/31/2024 N=18,121/50,264

Safety Net Action on ARRC Alerts - 10/21/2019-5/31/2024 N=9,285/50,264