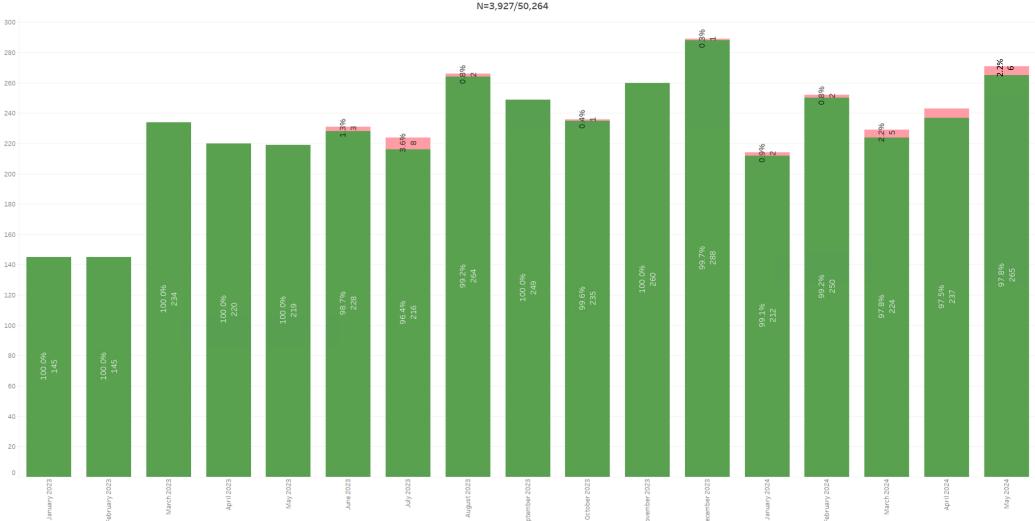

#### **Contents**

**Cumulative Metrics** 

**Previous Month Summary** 

**Alert Status Updates** 

Division

US

ABDOMINAL
BREAST
MSK
NCVI
NEURO
NUCMED
THORACIC

BWPO ARRC Alerts Acted Upon by Referring Providers vs. Safety Net - 10/21/2019-5/31/2024 N=50,264/65,812 BWPO ARRC Alerts Acted Upon by Referring Providers vs. Safety Net by Month - 1/1/2023-5/31/2024 N=22,051/65,812

BWPO Referring Provider Action on ARRC Alerts - 10/21/2019-5/31/2024 N=40,979/50,264 BWPO Referring Provider Action on ARRC Alerts by Month - 1/1/2023-5/31/2024 N=18,121/50,264

Safety Net Action on ARRC Alerts - 10/21/2019-5/31/2024 N=9,285/50,264