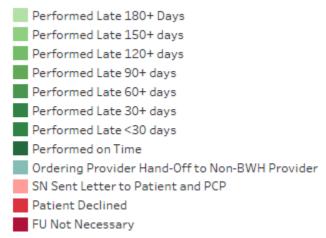

#### **Contents**

**Cumulative Metrics** 

**Previous Month Summary** 

**Alert Status Updates** 

Division

US

ABDOMINAL
BREAST
MSK
NCVI
NEURO
NUCMED
THORACIC

BWPO ARRC Alerts Acted Upon by Referring Providers vs. Safety Net - 10/21/2019-5/31/2024 N=50,264/65,812 BWPO ARRC Alerts Acted Upon by Referring Providers vs. Safety Net by Month - 1/1/2023-5/31/2024 N=22,051/65,812