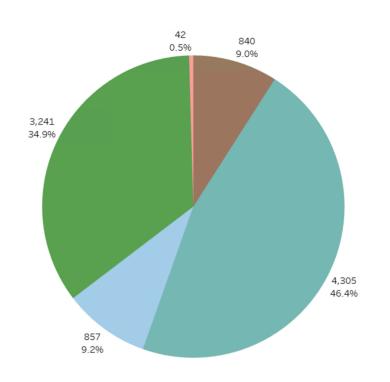

BWPO Referring Provider Action on ARRC Alerts - 10/21/2019-5/31/2024 N=40,979/50,264 BWPO Referring Provider Action on ARRC Alerts by Month - 1/1/2023-5/31/2024 N=18,121/50,264

Safety Net Action on ARRC Alerts - 10/21/2019-5/31/2024 N=9,285/50,264