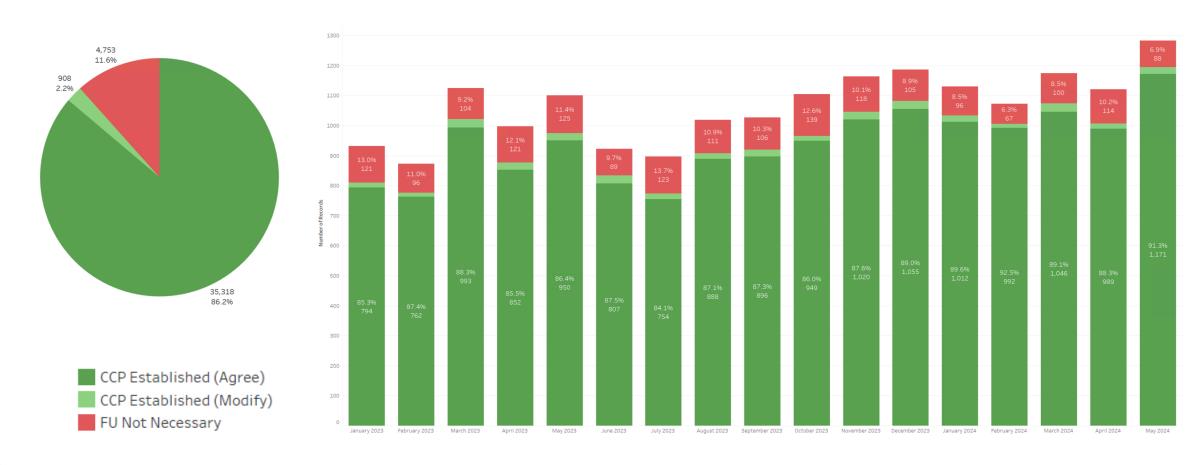

#### **Contents**

**Cumulative Metrics** 

**Previous Month Summary** 

**Alert Status Updates** 

Division

US

ABDOMINAL
BREAST
MSK
NCVI
NEURO
NUCMED
THORACIC

BWPO ARRC Alerts Acted Upon by Referring Providers vs. Safety Net - 10/21/2019-5/31/2024 N=50,264/65,812 BWPO ARRC Alerts Acted Upon by Referring Providers vs. Safety Net by Month - 1/1/2023-5/31/2024 N=22,051/65,812

BWPO Referring Provider Action on ARRC Alerts - 10/21/2019-5/31/2024 N=40,979/50,264 BWPO Referring Provider Action on ARRC Alerts by Month - 1/1/2023-5/31/2024 N=18,121/50,264

Safety Net Action on ARRC Alerts - 10/21/2019-5/31/2024 N=9,285/50,264

#### **Previous Month Summary**

- June 2024 ARRC alerts:
  - 1,206 ARRC alerts generated
    - 1,008 (84%) follow-up alerts acknowledged
      - 312 (31%) follow-up alerts sent directly to Brigham Radiology Care Coordination (minimized leakage)
    - <1 % disagreement from ordering providers
  - 605 BI-RADS 3 recommendations generated