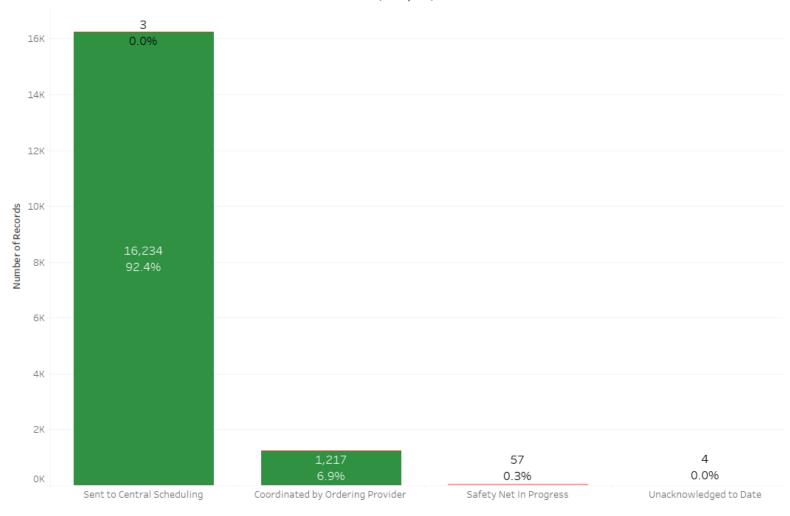

## Alert Status Updates

## Alert Status Updates

CCP Established (Modify)

CCP Established (Agree)

Safety Net In Progress

Sent to Central Scheduling (Overdue)

Sent to Central Scheduling (Modify)

Sent to Central Scheduling (Agree)

Saftey Net In Progress (Overdue)