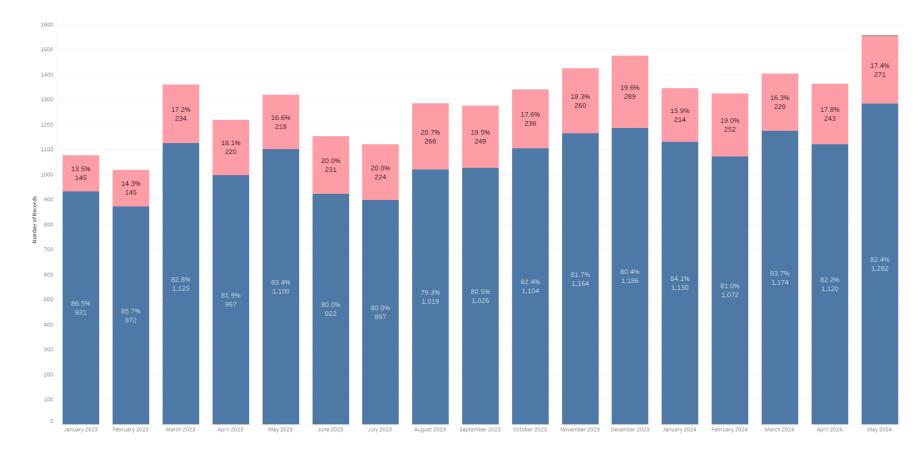

#### **Contents**

**Cumulative Metrics** 

**Previous Month Summary** 

**Alert Status Updates** 

Division

US

ABDOMINAL
BREAST
MSK
NCVI
NEURO
NUCMED
THORACIC

BWPO ARRC Alerts Acted Upon by Referring Providers vs. Safety Net - 10/21/2019-5/31/2024 N=50,264/65,812 BWPO ARRC Alerts Acted Upon by Referring Providers vs. Safety Net by Month - 1/1/2023-5/31/2024 N=22,051/65,812

BWPO Referring Provider Action on ARRC Alerts - 10/21/2019-5/31/2024 N=40,979/50,264 BWPO Referring Provider Action on ARRC Alerts by Month - 1/1/2023-5/31/2024 N=18,121/50,264

Safety Net Action on ARRC Alerts - 10/21/2019-5/31/2024 N=9,285/50,264