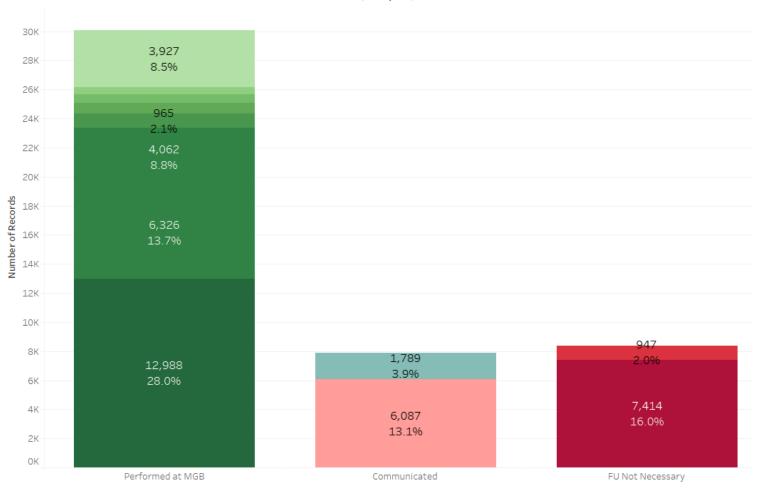

#### **Contents**

**Cumulative Metrics** 

**Previous Month Summary** 

**Alert Status Updates** 

Division

US

ABDOMINAL
BREAST
MSK
NCVI
NEURO
NUCMED
THORACIC

BWPO ARRC Alerts Acted Upon by Referring Providers vs. Safety Net - 10/21/2019-5/31/2024 N=50,264/65,812 BWPO ARRC Alerts Acted Upon by Referring Providers vs. Safety Net by Month - 1/1/2023-5/31/2024 N=22,051/65,812