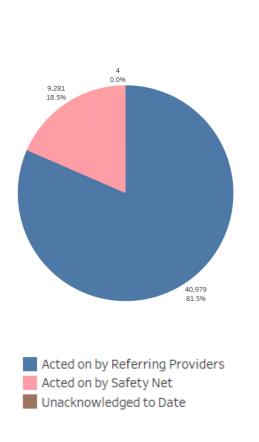

BWPO Referring Provider Action on ARRC Alerts - 10/21/2019-5/31/2024 N=40,979/50,264 BWPO Referring Provider Action on ARRC Alerts by Month - 1/1/2023-5/31/2024 N=18,121/50,264

Safety Net Action on ARRC Alerts - 10/21/2019-5/31/2024 N=9,285/50,264