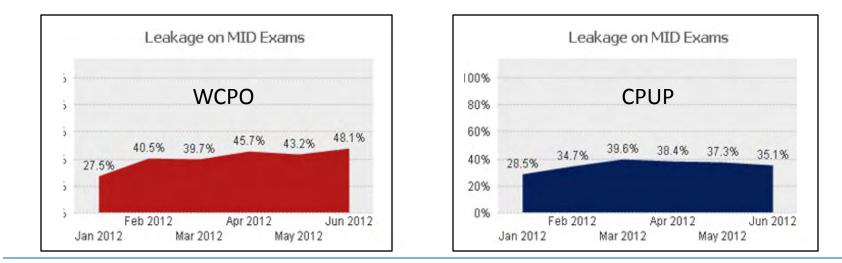

## 'Leakage' Data for MID exams by Institution Based on All CMS MID Imaging Claims Paid (*provided by CMS as part of MID*)

Tightly integrating imaging CDS to enterprise-wide scheduling of high cost imaging to improve access for ordering providers' practice enables substantial reduction in 'leakage', thus optimizing providers' exposure to the healthcare delivery system's standard of care