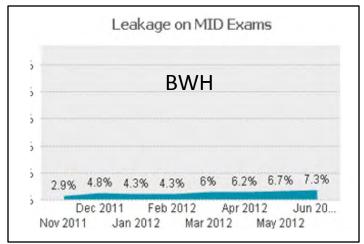

## 'Leakage' Data for MID exams by Institution Based on All CMS MID Imaging Claims Paid (*provided by CMS as part of MID*)

Tightly integrating imaging CDS to enterprise-wide scheduling of high cost imaging to improve access for ordering providers' practice enables substantial reduction in 'leakage', thus optimizing providers' exposure to the healthcare delivery system's standard of care